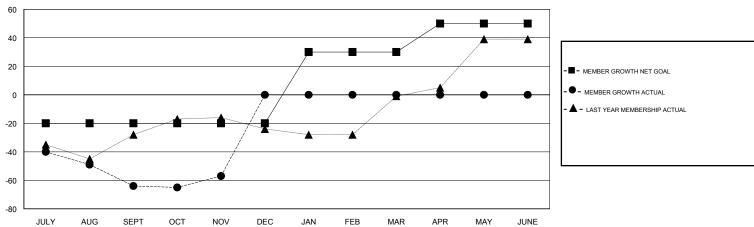

## GOALS AND ACTUAL MEMBERS CUMULATIVE

| DROPPED CLUBS: 0  DROPPED MEMBERS |    | 20 CLUBS OF 55 ADDED 1 OR MORE<br>NEW MEMBERS | GENDER DISTRIBUTION  MALE 909 (71.41%)  FEMALE 364 (28.59%)  Women Percentage Fiscal Year Goal: 30% |     |
|-----------------------------------|----|-----------------------------------------------|-----------------------------------------------------------------------------------------------------|-----|
| DECEASED                          | 6  | CLICK HERE FOR CUMULATIVE                     | TOTAL FAMILY UNIT MEMBERS                                                                           |     |
| CLUB CANCELLED                    | 0  | MEMBERSHIP DATA                               |                                                                                                     | 161 |
| OTHER                             | 87 |                                               | FAMILY MEMBERS PAYING HALF DUES                                                                     |     |
| TOTAL                             | 93 |                                               |                                                                                                     |     |